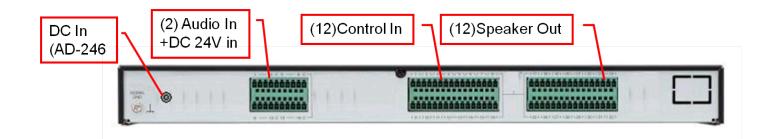

TOA Q-SS-9012PS is a speaker selector used in conjunction with the 9000M@ Series Mixer Amplifiers. It selectively distributes each of 2 amplified inputs to the same 12 output zones by the status of corresponding contact closure input. It requires the DC 24V power supply (AC Adaptor, AD-246 or equivalent).

## **FEATURES**

- 12 contact inputs and 12 speaker outputs. Power amp input is split into 12 zones with activation via contact closure
- Possible to expand number of 9000M2 paging zones along with conventional output zones (T-001T) up to 19 zones
- Can facilitate paging over BGM by switching between BGM output (amp input 2) and Page output (amp input 1)
- May work with internal or external amplifier
- 19" rack-mountable (using optional MB-15B)
- Supplied with AD-246 AC Adapter

| Power Source          | 24 V DC from AC adaptor AD-246 or equivalent                                                                                                   |
|-----------------------|------------------------------------------------------------------------------------------------------------------------------------------------|
| Power Consumption     | 400mA or less                                                                                                                                  |
| Power Handling        | 250W or less (70V/100V line) per channel (IN1, IN2)                                                                                            |
| Control Input         | 12 channels, dry (no voltage) contact closures, open voltage: 3.3V DC, short-circut current:<br>under 1 mA, removable terminal block (24 pins) |
| Speaker Terminal      | Removable Terminal Block (2 pins, IN1, IN2, Zone1 - 12)                                                                                        |
| Control Terminal      | Removable Terminal Block (24 pins_                                                                                                             |
| Operating Temperature | -10C to +40C (14F to 104F)                                                                                                                     |
| Finish                | Case: Surface-treated steel plate, Black                                                                                                       |
| Dimensions            | 420 W x 44 H x 123 D mm                                                                                                                        |
| Weight                | 1.6kg                                                                                                                                          |
| Accessory             | Removable Terminal plug (2pins)<br>Removable Terminal Plug (12 pins)<br>Removable Terminal Plug (14 pins)                                      |
| Supplied Accessory    | AC adaptor: AD-246                                                                                                                             |
| Options               | Rack mount bracket: MB-15B, Wall mount bracket: YC-850                                                                                         |