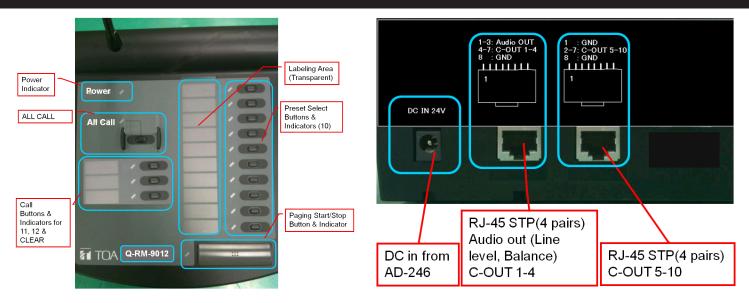

Convenient paging to a maximum of 12 speaker zones

TOA Q-RM9012 Remote Microphone is designed to efficiently select desired speaker zones in a public address system and is easy to interface with different system by connecting the 12 dry contact control signals. By using Q-RM0912, up to 12 speaker zones for paging can be selected. Depending on whether a Zone Selector button, or the All-Call button is pushed, message broadcast to all zones or individual zones can be achieved. Besides, a Clear button is also designed to clear all selection at one touch to facilitate easy operation. LED beside each button shows the status of each zone allows operator to understand situation of each zone at a glimpse. All in all, Q-RM9012 facilitates flexible zone paging and operation.

## **FEATURES**

- Unidirectional electret condenser microphone with balanced audio output
- An All-call Button for selecting all zones
- A Clear Button for clearing all zone selections
- Announcement to the selected zones out of a maximum of 12 zones
- LED indicator for each selector
- · Paging zones may be selected individually or in groups
- All connections to amp/speaker selector via shielded CAT5 cable
- May be used with 9000M2 with version 2.0 software/firmware
- AD-246 Power Supply included

| Power Source          | 24 V DC from AC adaptor AD-246 or equivalent                                                                       |
|-----------------------|--------------------------------------------------------------------------------------------------------------------|
| Power Consumption     | 80mA or less                                                                                                       |
| Audio Output          | 0 dB (*1), 600 Ohms, transformer balanced, RJ45 connector                                                          |
| Distortion            | 1% or less                                                                                                         |
| Frequency Response    | 100 - 20,000Hz                                                                                                     |
| S/N Ratio             | 60dB or more                                                                                                       |
| Microphone            | Unidirectional electret condenser microphone                                                                       |
| Control Output        | 12 channels, open collector output, withstand voltage: 27V DC, control current: max. 50 mA,<br>(2) RJ45 connectors |
| Number of Keys        | 12 zone selection keys, All call key, Cancel key, Talk key                                                         |
| Volume Control        | Microphone volume control                                                                                          |
| Operating Temperature | -10C to + 40C (14F to 104F)                                                                                        |
| Finish                | ABS resin, Black                                                                                                   |
| Dimensions            | 190 W x 76.5 H X 215 D mm (Gooseneck microphone excluded)                                                          |
| Weight                | 750g                                                                                                               |
| Supplied Accessory    | AC Adaptor: AD-246                                                                                                 |