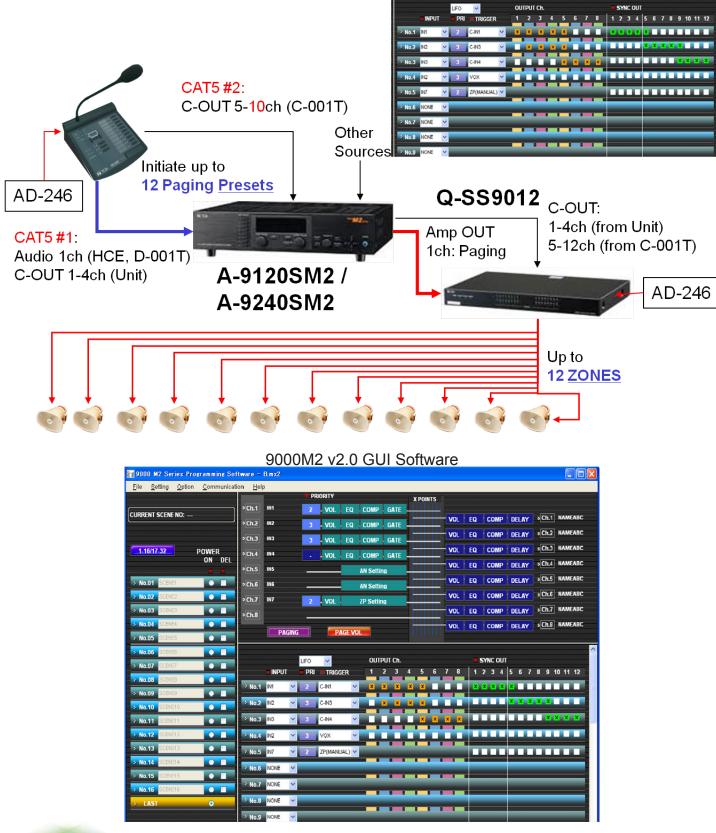

Convenient paging to a maximum of 12 speaker zones

TOA Q-RM9012 Remote Microphone is designed to efficiently select desired speaker zones in a public address system and is easy to interface with different system by connecting the 12 dry contact control signals. By using Q-RM0912, up to 12 speaker zones for paging can be selected. Depending on whether a Zone Selector button, or the All-Call button is pushed, message broadcast to all zones or individual zones can be achieved. Besides, a Clear button is also designed to clear all selection at one touch to facilitate easy operation. LED beside each button shows the status of each zone allows operator to understand situation of each zone at a glimpse. All in all, Q-RM9012 facilitates flexible zone paging and operation.

TOA Q-SS-9012PS is a speaker selector used in conjunction with the 9000M@ Series Mixer Amplifiers. It selectively distributes each of 2 amplified inputs to the same 12 output zones by the status of corresponding contact closure input. It requires the DC 24V power supply (AC Adaptor, AD-246 or equivalent).

## **FEATURES**

- 12 contact inputs and 12 speaker outputs. Power amp input is split into 12 zones with activation via contact closure
- Possible to expand number of 9000M2 paging zones along with conventional output zones (T-001T) up to 19 zones
- Can facilitate paging over BGM by switching between BGM output (amp input 2) and Page output (amp input 1)
- May work with internal or external amplifier
- 19" rack-mountable (using optional MB-15B)
- Supplied with AD-246 AC Adapter