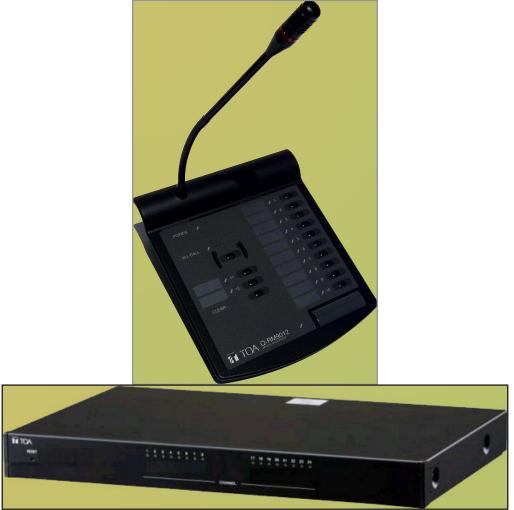

Convenient paging to a maximum of 12 speaker zones

TOA Q-RM9012 Remote Microphone is designed to efficiently select desired speaker zones in a public address system and is easy to interface with different system by connecting the 12 dry contact control signals. By using Q-RM0912, up to 12 speaker zones for paging can be selected. Depending on whether a Zone Selector button, or the All-Call button is pushed, message broadcast to all zones or individual zones can be achieved. Besides, a Clear button is also designed to clear all selection at one touch to facilitate easy operation. LED beside each button shows the status of each zone allows operator to understand situation of each zone at a glimpse. All in all, Q-RM9012 facilitates flexible zone paging and operation.

## **FEATURES**

- Unidirectional electret condenser microphone with balanced audio output
- An All-call Button for selecting all zones
- A Clear Button for clearing all zone selections
- Announcement to the selected zones out of a maximum of 12 zones
- LED indicator for each selector
- · Paging zones may be selected individually or in groups
- All connections to amp/speaker selector via shielded CAT5 cable
- May be used with 9000M2 with version 2.0 software/firmware
- AD-246 Power Supply included