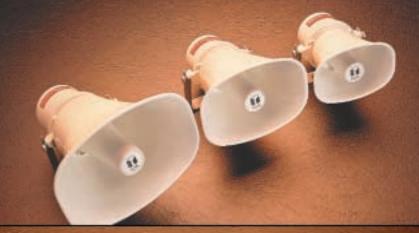

Clockwise from top left: H-1 and H-2 Interior Design Speakers BS-1030 Indoor/Outdoor Speakers SC Series Paging Horns F-101 and F-121 Wide-Dispersion Ceiling Speakers

H-3 Wide-Dispersion Wall-Mount Speaker and HB-1 In-Wall Subwoofer CS Series Wide-Range Paging Speakers