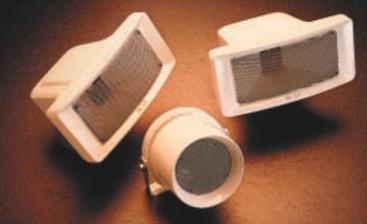

Clockwise from top left: H-1 and H-2 Interior Design Speakers BS-1030 Indoor/Outdoor Speakers SC Series Paging Horns F-101 and F-121 Wide-Dispersion Ceiling Speakers

H-3 Wide-Dispersion Wall-Mount Speaker and HB-1 In-Wall Subwoofer CS Series Wide-Range Paging Speakers