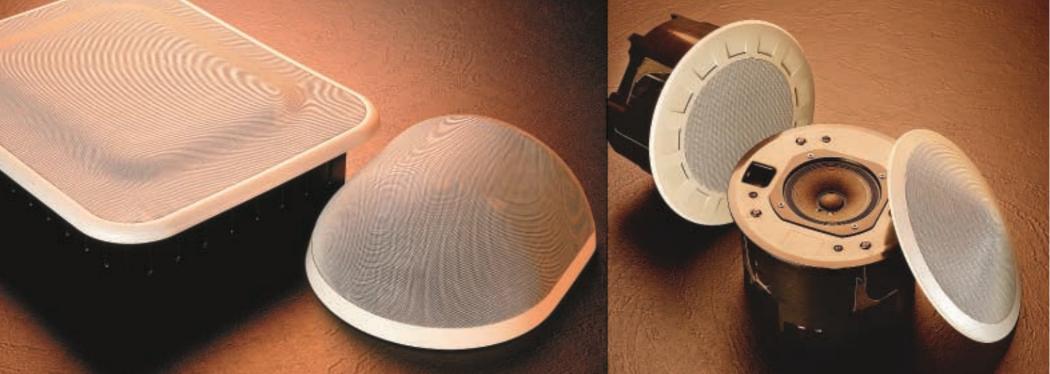

Clockwise from top left: H-1 and H-2 Interior Design Speakers BS-1030 Indoor/Outdoor Speakers SC Series Paging Horns F-101 and F-121 Wide-Dispersion Ceiling Speakers

H-3 Wide-Dispersion Wall-Mount Speaker and HB-1 In-Wall Subwoofer CS Series Wide-Range Paging Speakers