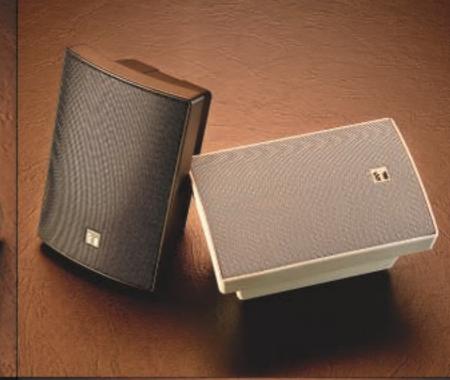

Clockwise from top left: H-1 and H-2 Interior Design Speakers BS-1030 Indoor/Outdoor Speakers SC Series Paging Horns F-101 and F-121 Wide-Dispersion Ceiling Speakers

H-3 Wide-Dispersion Wall-Mount Speaker and HB-1 In-Wall Subwoofer CS Series Wide-Range Paging Speakers