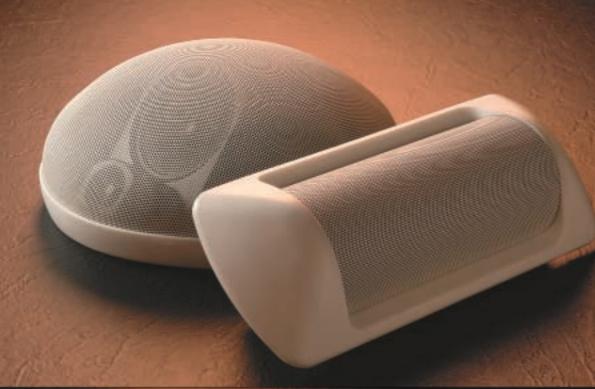

Clockwise from top left: H-1 and H-2 Interior Design Speakers BS-1030 Indoor/Outdoor Speakers SC Series Paging Horns F-101 and F-121 Wide-Dispersion Ceiling Speakers

H-3 Wide-Dispersion Wall-Mount Speaker and HB-1 In-Wall Subwoofer CS Series Wide-Range Paging Speakers